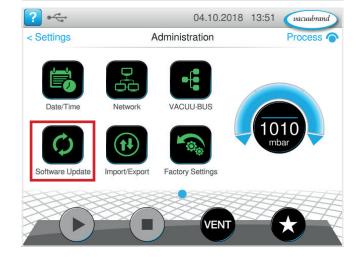

4 Select Software Update from the Administration Menu

Follow the instructions on the display

If you have any questions, please contact our service department at +49 9342 808-5660. We will be glad to help you.