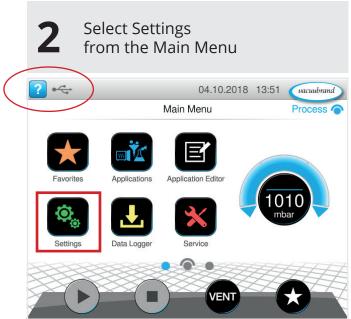

## **Instructions for software updates**

IMPORTANT: Do not interrupt the power supply during the update.

Insert the USB drive with new software into the controller

3 Select Administration from the Settings Menu