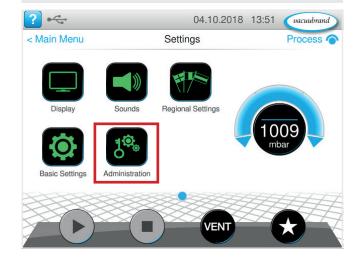

## **Instructions for software updates**

IMPORTANT: Do not interrupt the power supply during the update.

Insert the USB drive with new software into the controller

3 Select Administration from the Settings Menu