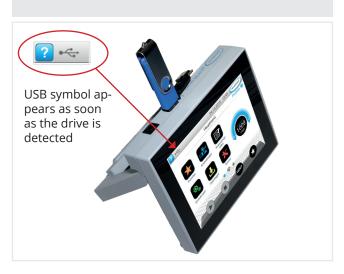

## **Instructions for software updates**

IMPORTANT: Do not interrupt the power supply during the update.

Insert the USB drive with new software into the controller

3 Select Administration from the Settings Menu